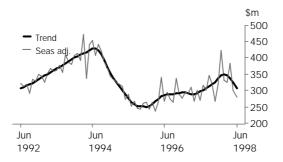

VALUE OF RESIDENTIAL BUILDING With a further 7.0% fall in the seasonally adjusted estimate for June, the trend for this series now shows four consecutive months of decline.

VALUE OF NON-RESIDENTIAL BUILDING

The trend has steadied after having shown strong growth for the past eight months. The June 1998 level is 89.3% higher than the figure for June 1997.