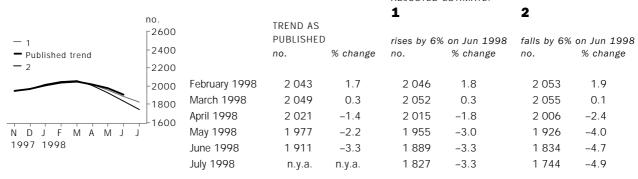

The graphs and tables which follow present the effect of two possible scenarios on the previous trend estimates: that the July seasonally adjusted estimate is higher than the June estimate by 6% for the number of private sector houses approved and 7% for total dwelling units approved; and that the July seasonally adjusted estimate is lower than the June estimate by 6% for the number of private sector houses approved and 7% for total dwelling units approved. These percentages were chosen because they represent the average absolute monthly percentage change for these series over the last ten years.

# WHAT IF NEXT QUARTER'S SEASONALLY ADJUSTED ESTIMATE:

TOTAL DWELLING UNITS

WHAT IF NEXT QUARTER'S SEASONALLY ADJUSTED ESTIMATE:

| no                |                   | TREND AS  |               | 1               |                           | 2               |                         |
|-------------------|-------------------|-----------|---------------|-----------------|---------------------------|-----------------|-------------------------|
| <del>-</del> 1    | 000<br>400        | PUBLISHED | )<br>% change | rises by 7% no. | 6 on Jun 1998<br>% change | falls by 7% no. | on Jun 1998<br>% change |
| <del>-</del> 2    | 800               |           |               |                 |                           |                 |                         |
| -3.               | 200 February 1998 | 3 235     | 0.1           | 3 238           | 0.2                       | 3 251           | 0.3                     |
| -20               | 600 March 1998    | 3 183     | -1.6          | 3 183           | -1.7                      | 3 190           | -1.9                    |
| 20                | 000 April 1998    | 3 085     | -3.1          | 3 082           | -3.2                      | 3 064           | -3.9                    |
| N D J F M A M J J | May 1998          | 2 976     | -3.5          | 2 970           | -3.6                      | 2 913           | -4.9                    |
| 1997 1998         | June 1998         | 2 838     | -4.6          | 2 873           | -3.3                      | 2 764           | -5.1                    |
|                   | July 1998         | n.y.a.    | n.y.a.        | 2 784           | -3.1                      | 2 620           | -5.2                    |