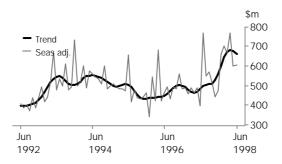

•••••••

REVISIONS THIS MONTH There were no revisions this month.

B. DOYLE

Regional Director, Queensland

contact Tamra Nitschke on 08 8237 7655.

VALUE OF TOTAL BUILDING

After 12 months of strong growth the trend has turned and now exhibits a slight decline, but the series remains 36.7% higher than the level of a year ago.

VALUE OF RESIDENTIAL BUILDING With a further 7.0% fall in the seasonally adjusted estimate for June, the trend for this series now shows four consecutive months of decline.

VALUE OF NON-RESIDENTIAL BUILDING