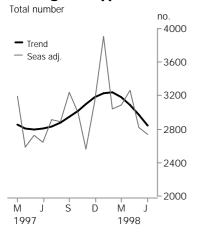

### **Dwelling units approved**

### TREND ESTIMATES

- The trend for total dwelling units fell for the fourth consecutive month and is 12.3% lower than February 1998.
- The trend for private sector houses has fallen for the past three months to be 6.7% below March 1998.
- The trend for the value of non-residential building rose marginally in June, after having shown strong growth since October 1998.

### SEASONALLY ADJUSTED ESTIMATES

- The seasonally adjusted estimates for total dwelling units has fallen 15.9% over the past two months.
- The seasonally adjusted estimate for private sector houses has fallen 18.6% over the past two months.