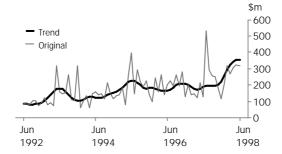

•••••••

REVISIONS THIS MONTH There were no revisions this month.

B. DOYLE

Regional Director, Queensland

contact Tamra Nitschke on 08 8237 7655.

VALUE OF TOTAL BUILDING

After 12 months of strong growth the trend has turned and now exhibits a slight decline, but the series remains 36.7% higher than the level of a year ago.

VALUE OF RESIDENTIAL BUILDING With a further 7.0% fall in the seasonally adjusted estimate for June, the trend for this series now shows four consecutive months of decline.

VALUE OF NON-RESIDENTIAL BUILDING

The trend has steadied after having shown strong growth for the past eight months. The June 1998 level is 89.3% higher than the figure for June 1997.