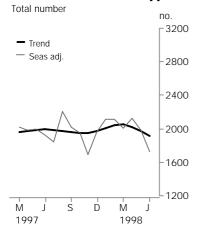

### **Private sector houses approved**

 For further information about these and related statistics, contact Merv Leaker on 08 8237 7585, or any ABS Office.

### TREND ESTIMATES

- The trend for total dwelling units fell for the fourth consecutive month and is 12.3% lower than February 1998.
- The trend for private sector houses has fallen for the past three months to be 6.7% below March 1998.
- The trend for the value of non-residential building rose marginally in June, after having shown strong growth since October 1998.

### SEASONALLY ADJUSTED ESTIMATES

- The seasonally adjusted estimates for total dwelling units has fallen 15.9% over the past two months.
- The seasonally adjusted estimate for private sector houses has fallen 18.6% over the past two months.